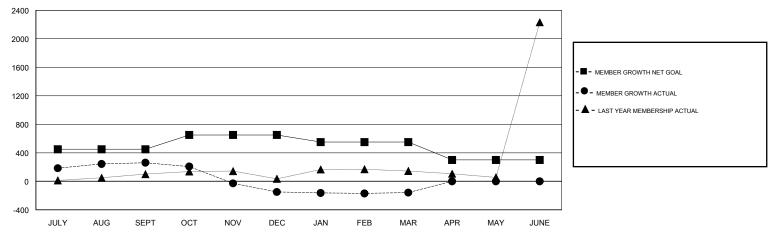

## JAYESH THAKKAR GMT:

| GMT: JAYESH THAKKAR |               |           | LOCATION INDIA |                       |                           | GMT CA                  |                                                    |
|---------------------|---------------|-----------|----------------|-----------------------|---------------------------|-------------------------|----------------------------------------------------|
| -                   | Club          | s         |                | Members               |                           |                         |                                                    |
|                     | RESULTS FOR   | 2018-2019 |                | RESULTS FOR 2018-2019 |                           |                         |                                                    |
| QUARTER             | NEW CLUB GOAL | NEW CLUBS | DROPPED CLUBS  | QUARTER               | MEMBER GROWTH NET<br>GOAL | MEMBER GROWTH<br>ACTUAL | DROPPED<br>MEMBERS ACTUAL<br>(including transfers) |
| JULY/AUG/SEPT       | 3             | 7         | 2              | JULY/AUG/SEPT         | 450                       | 412                     | 112                                                |
| OCT/NOV/DEC         | 2             | 1         | 2              | OCT/NOV/DEC           | 200                       | 160                     | 532                                                |
| JAN/FEB/MAR         | 2             | 0         | 0              | JAN/FEB/MAR           | -100                      | 93                      | 86                                                 |
| APR/MAY/JUNE        | 0             | 0         | 0              | APR/MAY/JUNE          | -250                      | 0                       | 0                                                  |