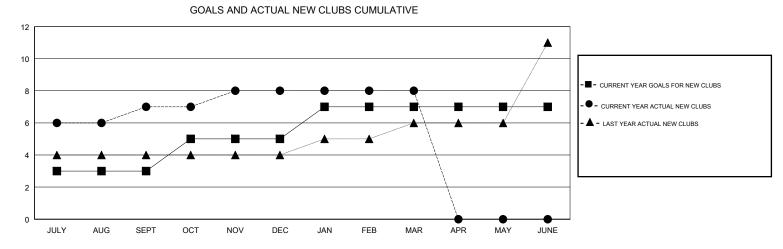

## JAYESH THAKKAR GMT:

| GMT: JAYESH THAKKAR |               |           | LOCATION INDIA |                       |                           | GMT CA                  |                                                    |
|---------------------|---------------|-----------|----------------|-----------------------|---------------------------|-------------------------|----------------------------------------------------|
| -                   | Club          | s         |                | Members               |                           |                         |                                                    |
|                     | RESULTS FOR   | 2018-2019 |                | RESULTS FOR 2018-2019 |                           |                         |                                                    |
| QUARTER             | NEW CLUB GOAL | NEW CLUBS | DROPPED CLUBS  | QUARTER               | MEMBER GROWTH NET<br>GOAL | MEMBER GROWTH<br>ACTUAL | DROPPED<br>MEMBERS ACTUAL<br>(including transfers) |
| JULY/AUG/SEPT       | 3             | 7         | 2              | JULY/AUG/SEPT         | 450                       | 412                     | 112                                                |
| OCT/NOV/DEC         | 2             | 1         | 2              | OCT/NOV/DEC           | 200                       | 160                     | 532                                                |
| JAN/FEB/MAR         | 2             | 0         | 0              | JAN/FEB/MAR           | -100                      | 93                      | 86                                                 |
| APR/MAY/JUNE        | 0             | 0         | 0              | APR/MAY/JUNE          | -250                      | 0                       | 0                                                  |